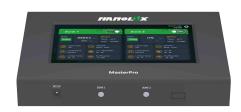

## **Master Pro**

## **Specifications**

| Product Model              | Master Pro                                      |
|----------------------------|-------------------------------------------------|
| Product code               | 80.03.0482                                      |
| Product Dimension          | 222x162x32MM                                    |
| Power Adaptor              | 100-240Vac 12V/1A Power Adaptor                 |
| Display Screen             | 7 inch display screen, Resolution Ratio1024×600 |
| Main Body Material         | Aluminum Alloy                                  |
| Main Appearance Colour     | Black                                           |
| Product Net Weight         | 0.8KG                                           |
| Product Gross Weight       | 2.5KG                                           |
| Protection Degree          | IP54                                            |
| Input Voltage              | 12V                                             |
| Input Current              | 1A                                              |
| Control Output             | 2-way RS485 Communication Interface             |
| Average Lifespan           | 20000H                                          |
| Warranty Period            | 2 Years                                         |
| Working Temperature (°C)   | -20°C ~40°C                                     |
| Working Humidity           | 0-90%                                           |
| Storage Temperature(°C)    | -20°C ~60°C                                     |
| Insulation Class           | Class I                                         |
| Installation Method        | Hanging-type                                    |
| Outer Carton Dimension(mm) | 245x175x150mm                                   |
| Packing Style              | Ordinary Carton Packing                         |
| Packing Quantity           | 1set/Carton                                     |
| Others                     | Packed with collector                           |
|                            |                                                 |