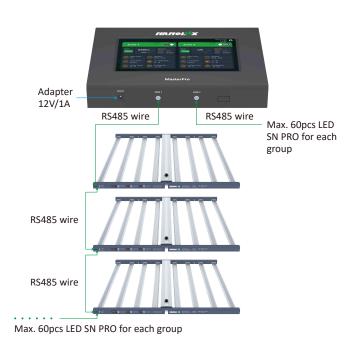

### **Connection Instructions**

Note: Please secure the end of the RS485 wire before connecting to avoid the plug of the RS485 wire coming off the device.

### 1. Connecting MasterPro to LED SN PRO