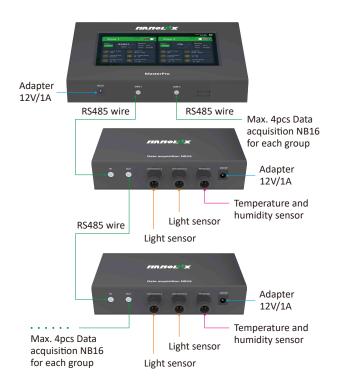

### **Connection Instructions**

Note: Please secure the end of the RS485 wire before connecting to avoid the plug of the RS485 wire coming off the device.

### 2. Connecting MasterPro to Data acquisition NB16