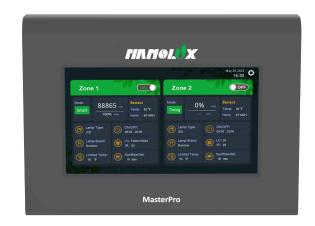

# **Master Pro Control System**

- Output will be automatically adjusted according to the set time period, targeted lighting intensity and lighting intensity collected by sensor.
- Over-temperature protection function, when the detected temperature of environment exceeds the seting value, the output of light will be off until the temperature recovers.

## **Master Pro**