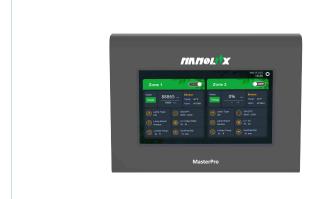

# **Master Pro Control System**

- Output will be automatically adjusted according to the set time period, targeted lighting intensity and lighting intensity collected by sensor.
- Over-temperature protection function, when the detected temperature of environment exceeds the seting value, the output of light will be off until the temperature recovers.

## **Master Pro**

## **Specifications**

| Product Model              | Master Pro                                      |
|----------------------------|-------------------------------------------------|
| Product code               | 80.03.0482                                      |
| Product Dimension          | 222x162x32MM                                    |
| Power Adaptor              | 100-240Vac 12V/1A Power Adaptor                 |
| Display Screen             | 7 inch display screen, Resolution Ratio1024×600 |
| Main Body Material         | Aluminum Alloy                                  |
| Main Appearance Colour     | Black                                           |
| Product Net Weight         | 0.8KG                                           |
| Product Gross Weight       | 2.5KG                                           |
| Protection Degree          | IP54                                            |
| Input Voltage              | 12V                                             |
| Input Current              | 1A                                              |
| Control Output             | 2-way RS485 Communication Interface             |
| Average Lifespan           | 20000H                                          |
| Warranty Period            | 2 Years                                         |
| Working Temperature (°C)   | -20°C ~40°C                                     |
| Working Humidity           | 0-90%                                           |
| Storage Temperature(°C)    | -20°C ~60°C                                     |
| Insulation Class           | Class I                                         |
| Installation Method        | Hanging-type                                    |
| Outer Carton Dimension(mm) | 245x175x150mm                                   |
| Packing Style              | Ordinary Carton Packing                         |
| Packing Quantity           | 1set/Carton                                     |
| Others                     | Packed with collector                           |
|                            |                                                 |