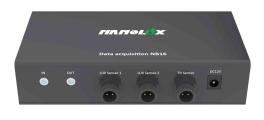

# **Data acquisition NB16**

## **Specifications**

| Product Model                   | Data acquisition NB16                                                                                                        |  |
|---------------------------------|------------------------------------------------------------------------------------------------------------------------------|--|
| Product code                    | 80.03.0484                                                                                                                   |  |
| Product Dimension               | 155x97x34mm                                                                                                                  |  |
| Power Adaptor                   | 100-240Vac 12V/1A Power Adaptor                                                                                              |  |
| Main Body Material              | Aluminum Alloy                                                                                                               |  |
| Main Appearance Colour          | Black                                                                                                                        |  |
| Product Net Weight              | 0.3KG                                                                                                                        |  |
| Protection Degree               | IP54                                                                                                                         |  |
| Input Voltage                   | 12V                                                                                                                          |  |
| Input Current                   | 1A                                                                                                                           |  |
| Number of Sensor Interface      | 2 light sensor interfaces + 1 temperature and humidity sensor interface                                                      |  |
| Light Sensor                    | Measuring light range: $0^200000$ Lux, the maximum allowable error of light is $\pm 7\%$ repeatability test error: $\pm 5\%$ |  |
| Temperature and Humidity Sensor | Test temperature range: -20°C~120°C, accuracy:1°C; measurement humidity range: 5%RH~90%RH, humidity accuracy: 5%             |  |
| Average Lifespan                | 20000Н                                                                                                                       |  |
| Warranty Period                 | 2 Years                                                                                                                      |  |
| Working Temperature (℃)         | -20°C ~40°C                                                                                                                  |  |
| Working Humidity                | 0-90%                                                                                                                        |  |
| Storage Temperature (°C)        | -20°C ~60°C                                                                                                                  |  |
| Insulation Class                | Class I                                                                                                                      |  |
| Installation Method             | Hanging-type                                                                                                                 |  |
| Outer Carton Dimension(mm)      | 250x100x105mm                                                                                                                |  |
|                                 |                                                                                                                              |  |
| Packing Style                   | Ordinary Carton Packing                                                                                                      |  |
| Packing Style Packing Quantity  | Ordinary Carton Packing  1PC/Carton                                                                                          |  |