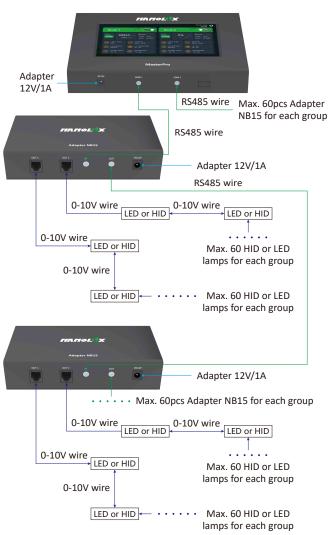

### 4. Connecting MasterPro to LED SN PRO & Adapter NB15 & Data acquisi

Note: Because HID and LED lamps have separate control modes, each group cannot control both HID and LED lamps at the same time, implying that, two types of lamps cannot be installed in one group.