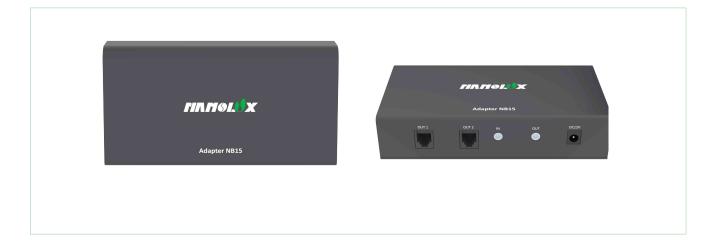

# **Adapter NB15**

## **Specifications**

| Product Model                                 | Adapter NB15                    |
|-----------------------------------------------|---------------------------------|
| Product code                                  | 80.03.0483                      |
| Product Dimension                             | 155x85x34mm                     |
| Power Adaptor                                 | 100-240Vac 12V/1A Power Adaptor |
| Main Body Material                            | Aluminum Alloy                  |
| Main Appearance Colour                        | Black                           |
| Product Net Weight                            | 0.25KG                          |
| Product Gross Weight                          | 1.1KG                           |
| Protection Degree                             | IP54                            |
| Input Voltage                                 | 12V                             |
| Input Current                                 | 1A                              |
| Main Controller Option:Nanolux,Output Voltage | OFF: 1V, LED: 2~10V; HID: 5~11V |
| Main Controller Option:Other,Output Voltage   | OFF: 0V, LED: 2~10V; HID: 5~11V |
| Average Lifespan                              | 20000H                          |
| Warranty Period                               | 2 Years                         |
| Working Temperature ( $^{\circ}$ )            | -20 °C ~40 °C                   |
| Working Humidity                              | 0-90%                           |
| Storage Temperature (°C)                      | -20 °C ~60 °C                   |
| Insulation Class                              | Class I                         |
| Installation Method                           | Hanging-type                    |
| Outer Carton Dimension(mm)                    | 250x100x105mm                   |
| Packing Style                                 | Ordinary Carton Packing         |
| Packing Quantity                              | 1PC/Carton                      |
| Others                                        | Must be used with MasterPro     |
|                                               |                                 |